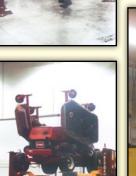

### BEFORE Ergonomic Intervention

Tractor mowers such as the one in this photo were lifted by a floor jack to be serviced. The mechanic was required to lie on the ground under the mower in order to perform repairs and maintenance.