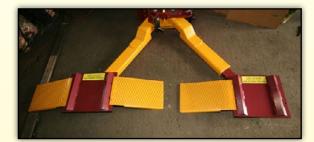

# **TWO POST TURF KIT ADAPTOR**

# QUICKLY CONVERTS TO TURF LIFT OR BACK TO ARM ENGAGING LIFT IN MINUTES

## FEATURES:

- Turns vehicle lift into a turf maintenance lift
- Available for 9,000 to 20,000 lb. capacity two-post lifts
- Full under-vehicle access and safety, with 6' working height
- Offers maximum flexibility to service cars, light trucks, turf equipment or golf carts
- Installation is a simple, quick, one-man job
- Takes less valuable shop space than 4-post lifts
- Quickly converts to turf lift or back to arm engaging lift in minutes