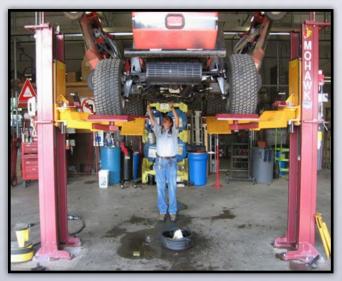

### AFTER Ergonomic Intervention

The Mohawk Turf Package has allowed for ground care maintenance vehicles to be lifted easily to the height of six (6) feet. The mechanic now has unrestricted under-vehicle access while standing to perform repairs and maintenance.

The turf package easily converted the existing Mohawk hydraulic auto lift into a multi-purpose lift.