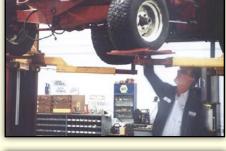

### BEFORE Ergonomic Intervention

Tractor mowers such as the one in this photo were lifted by a floor jack to be serviced. The mechanic was required to lie on the ground under the mower in order to perform repairs and maintenance.