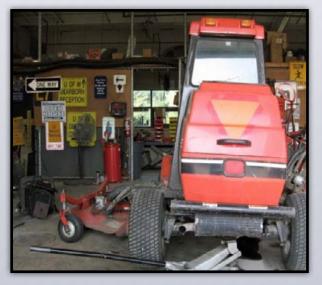

### BEFORE Ergonomic Intervention

Tractor mowers such as the one in this photo were lifted by a floor jack to be serviced. The mechanic was required to lie on the ground under the mower in order to perform repairs and maintenance.