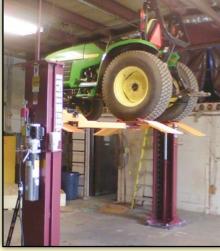

### AFTER Ergonomic Intervention

The Mohawk Turf Package has allowed for ground care maintenance vehicles to be lifted easily to the height of six (6) feet. The mechanic now has unrestricted under-vehicle access while standing to perform repairs and maintenance.

The turf package easily converted the existing Mohawk hydraulic auto lift into a multi-purpose lift.